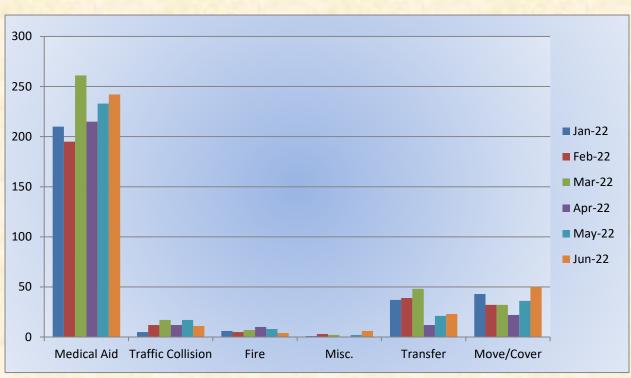

## Total Responses for Medic Units: 872

**Engine 25 Monthly Statistics Comparison** 

**Medic 25 Monthly Statistics Comparison** 