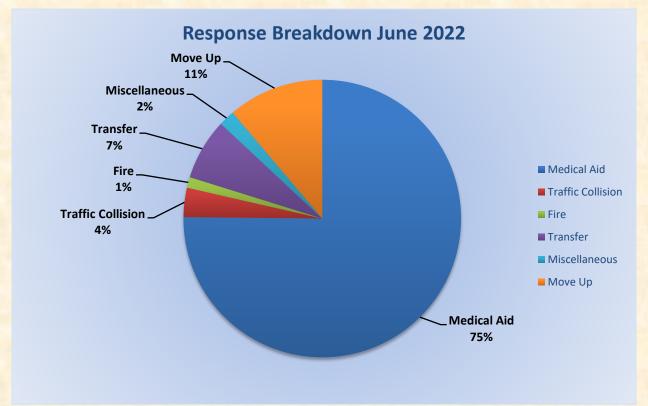

#### Station 25 Run Review June 2022

**ENGINE 25: 280 Total Calls** 

Medical Aid- 206

Fire-13

Traffic Collision- 11

Public Assist- 21

Misc- 22

Move/Cover - 7

MEDIC 25: 325 Total Calls

Medical Aid- 242

Fire- 4

Traffic Collision- 11

Transfer- 23

Misc-6

Move/Cover - 50