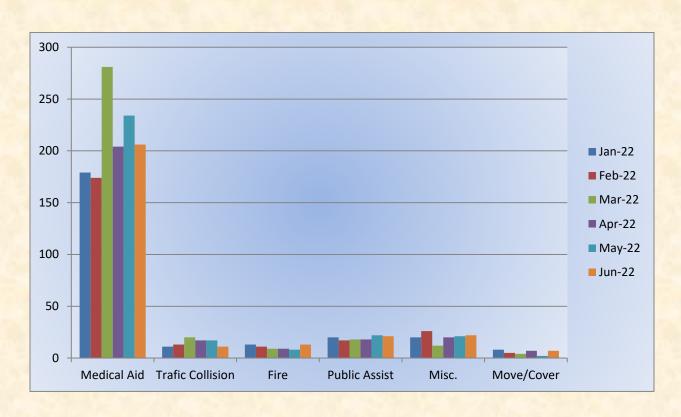

#### Station 25 Run Review June 2022

**ENGINE 25: 280 Total Calls** 

Medical Aid- 206

Fire-13

Traffic Collision- 11

Public Assist- 21

Misc- 22

Move/Cover - 7