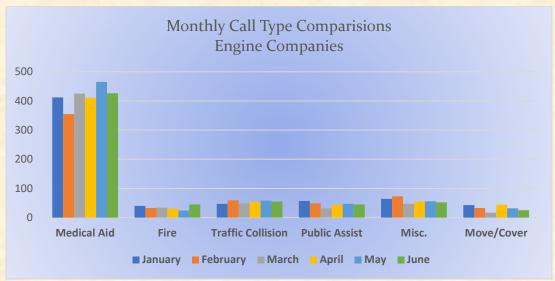

### Monthly Run Statistics and Call Break Down – June 2022 Engine Companies and Medic Units

#### Total Responses for Engine Companies: 643

## Total Responses for Medic Units: 872

**Engine 25 Monthly Statistics Comparison** 

**Medic 25 Monthly Statistics Comparison** 