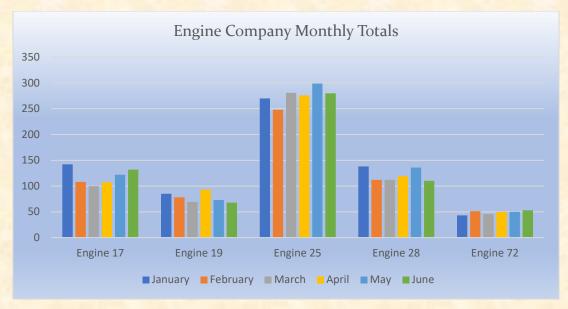

### Monthly Run Statistics and Call Break Down – June 2022 Engine Companies and Medic Units

#### Total Responses for Engine Companies: 643

## Total Responses for Medic Units: 872

**Engine 25 Monthly Statistics Comparison** 

**Medic 25 Monthly Statistics Comparison** 