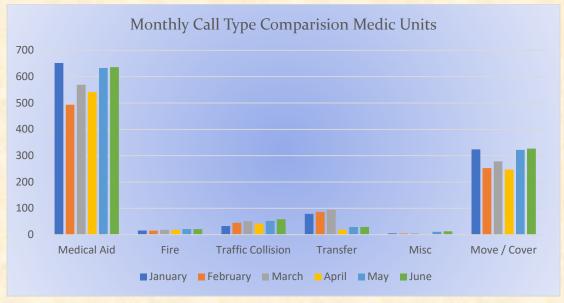

## Total Responses for Medic Units: 872

**Engine 25 Monthly Statistics Comparison** 

**Medic 25 Monthly Statistics Comparison** 