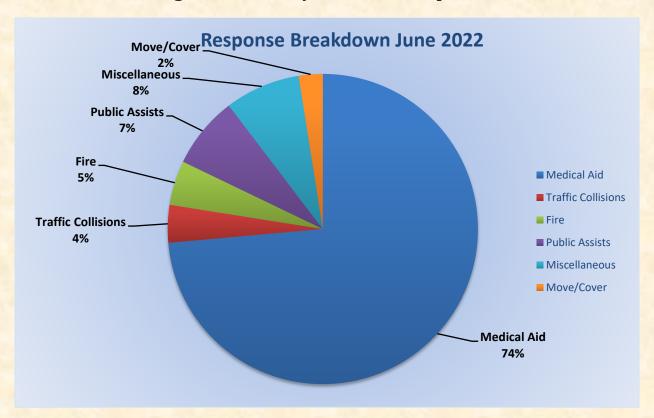

#### Station 25 Run Review June 2022

**ENGINE 25: 280 Total Calls** 

Medical Aid- 206

Fire-13

Traffic Collision- 11

Public Assist- 21

Misc- 22

Move/Cover - 7

MEDIC 25: 325 Total Calls

Medical Aid- 242

Fire- 4

Traffic Collision- 11

Transfer- 23

Misc-6

Move/Cover - 50