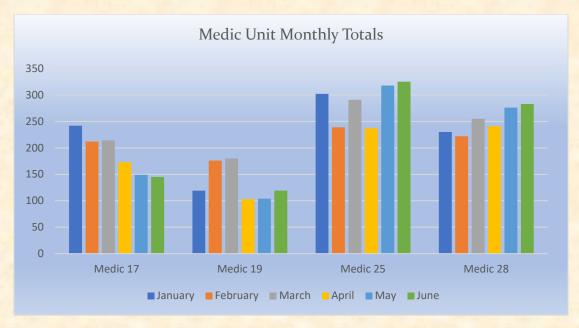

## Total Responses for Medic Units: 872

**Engine 25 Monthly Statistics Comparison** 

**Medic 25 Monthly Statistics Comparison** 